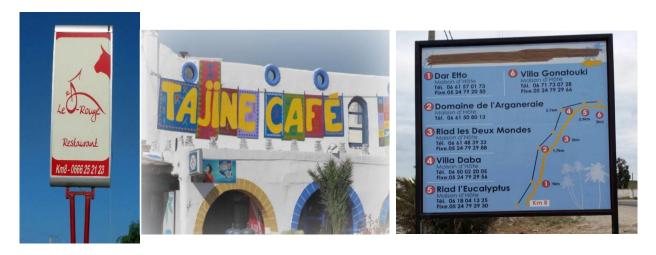

Cross the bridge over the Oued Ksob and keep to the left (**not to the right** to the golf) towards the locality KM8 (8 km away from Essaouira) ▶)

At the KM8: you will see a big blue sign on the right, the Tajine Café and the « K Rouge » on the left. At this place, take the track on the right and drive for 1,9 km (Fountain in 1300 m).

## ► You are coming from the airport of Essaouira, Agadir or Marrakech by the highway (2 lanes)

Take the direction of Essaouira. You arrive in the new city of Ghazoua. Continue towards the locality KM8. At the KM8: you will see a big blue sign on the left and the Tajine Café on the right.