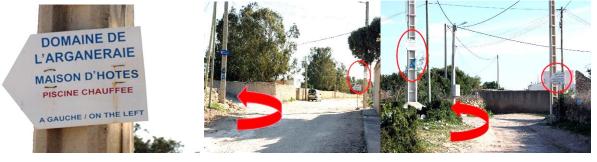

Then turn left in the direction of the **Domaine de l'Arganeraie** following the blue and white signs

Again turn left, keep following the big pylons. 100 m further turn right. Still 200 m...., follow the white wall. The Domaine is behind the big black gate. Push the gate!

At this place, take the track on the left.

GPS coordinates North: 31.43719° West: 9.74384 in decimal degrees

North: 31°26' 13.8" West: 9°44'37.8" in degrees minutes and seconds